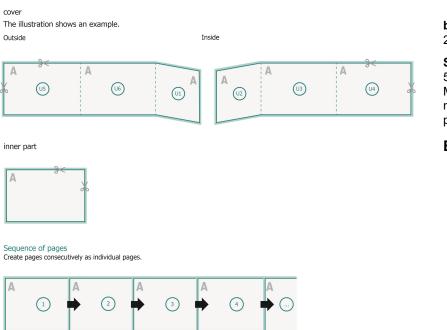

### Brochures saddle-stitched landscape, A4

cover inner part

### Sequence of pages

Create pages consecutively as individual pages.

bleed: 2 mm