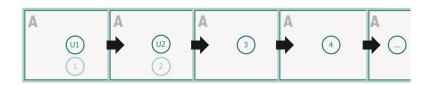

### Sequence of pages

Create pages consecutively as individual pages.

bleed: 2 mm