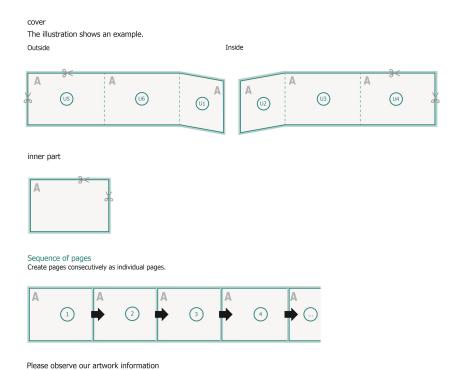

# Brochures landscape, eco/natural paper, A4 Half

cover inner part

### Sequence of pages

Create pages consecutively as individual pages.

### finished product

Please observe our artwork information