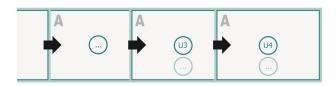

# Datasheet



# Brochures landscape, eco/natural paper, A4 Half

cover inner part



### Sequence of pages

Create pages consecutively as individual pages.





### finished product



Please observe our artwork information

#### bleed:

2 mm

### Safety margin:

5 mm

Maintaining space between the text/information and the edge of the trimmed format prevents undesirable cuts.

## **Explanation of symbols**

Bleed

Reading direction

Trimmed size

□ Data format

#### Please note:

# Datasheet



# Brochures landscape, eco/natural paper, A4 Half



bleed:

2 mm

Safety margin:

5 mm

Maintaining space between the text/information and the edge of the trimmed format prevents undesirable cuts.

## **Explanation of symbols**



A Reading direction

---- Data format