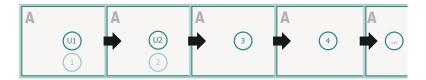

# Datasheet



# Brochures landscape, eco/natural paper, A4 Half

cover inner part



### Sequence of pages

Create pages consecutively as individual pages.





### finished product



Please observe our artwork information

#### bleed:

2 mm

### Safety margin:

5 mm

Maintaining space between the text/information and the edge of the trimmed format prevents undesirable cuts.

## **Explanation of symbols**

Bleed

Reading direction

Trimmed size

□ Data format

#### Please note:

# Datasheet



# Brochures landscape, eco/natural paper, A4 Half



bleed:

2 mm

Safety margin:

5 mm

Maintaining space between the text/information and the edge of the trimmed format prevents undesirable cuts.

## **Explanation of symbols**



A Reading direction

---- Data format