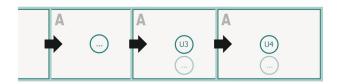

# Datasheet



# Brochures landscape, eco/natural paper, A6

cover inner part



## Sequence of pages

Create pages consecutively as individual pages.





## finished product



Please observe our artwork information

### bleed:

2 mm

## Safety margin:

5 mm

Maintaining space between the text/information and the edge of the trimmed format prevents undesirable cuts.

# **Explanation of symbols**

Bleed

Reading direction

Trimmed size

### Please note:

# Datasheet

Please observe our artwork information



# Brochures landscape, eco/natural paper, A6



bleed:

2 mm

Safety margin:

5 mm

Maintaining space between the text/information and the edge of the trimmed format prevents undesirable cuts.

# **Explanation of symbols**

Bleed

Reading direction

—⊢ Data format

### Please note: