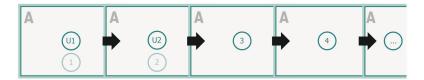

# Datasheet



# Brochures landscape, eco/natural paper, A6

cover inner part



## Sequence of pages

Create pages consecutively as individual pages.





## finished product



Please observe our artwork information

### bleed:

2 mm

## Safety margin:

5 mm

Maintaining space between the text/information and the edge of the trimmed format prevents undesirable cuts.

# **Explanation of symbols**

Bleed

Reading direction

Trimmed size

### Please note:

# Datasheet

Please observe our artwork information



# Brochures landscape, eco/natural paper, A6



bleed:

2 mm

Safety margin:

5 mm

Maintaining space between the text/information and the edge of the trimmed format prevents undesirable cuts.

# **Explanation of symbols**

Bleed

Reading direction

—⊢ Data format

### Please note: