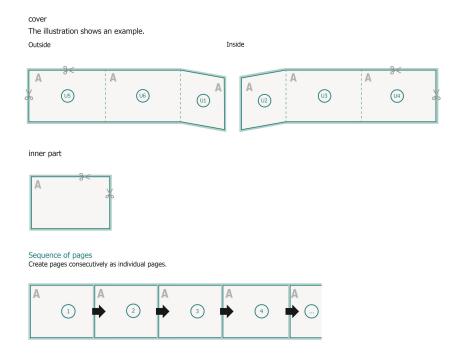

# Brochures landscape, eco/natural paper, A6

cover inner part

## Sequence of pages

Create pages consecutively as individual pages.