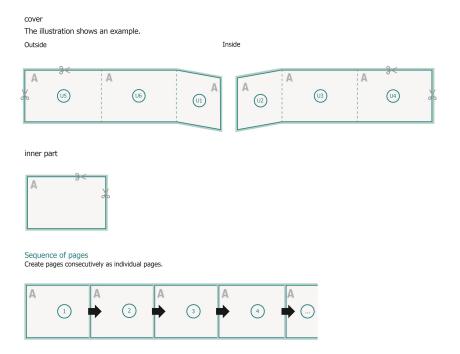

# Brochures saddle-stitched landscape, 24 x 17 cm

cover inner part

### Sequence of pages

Create pages consecutively as individual pages.

### finished product

Please observe our artwork information

#### bleed:

2 mm

### Safety margin:

5 mm

Maintaining space between the text/information and the edge of the trimmed format prevents undesirable cuts.

## **Explanation of symbols**

Bleed

Reading direction

---- Data format