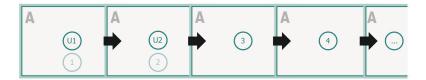

# Datasheet



# Brochures saddle-stitched landscape, 24 x 17 cm

cover inner part



### Sequence of pages

Create pages consecutively as individual pages.





### finished product



Please observe our artwork information

#### bleed:

2 mm

### Safety margin:

5 mm

Maintaining space between the text/information and the edge of the trimmed format prevents undesirable cuts.

## **Explanation of symbols**

Bleed

Reading direction

---- Data format

#### Please note:

# Datasheet

Please observe our artwork information



# Brochures saddle-stitched landscape, 24 x 17 cm



bleed:

2 mm

Safety margin:

5 mm

Maintaining space between the text/information and the edge of the trimmed format prevents undesirable cuts.

## **Explanation of symbols**



A Reading direction

---- Data format