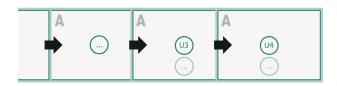

# Datasheet



# Brochures saddle-stitched landscape, 24 x 17 cm

cover inner part



### Sequence of pages

Create pages consecutively as individual pages.





### finished product



Please observe our artwork information

#### bleed:

2 mm

### Safety margin:

5 mm

Maintaining space between the text/information and the edge of the trimmed format prevents undesirable cuts.

## **Explanation of symbols**

Bleed

Reading direction

---- Data format

#### Please note:

# Datasheet

Please observe our artwork information



# Brochures saddle-stitched landscape, 24 x 17 cm



bleed:

2 mm

Safety margin:

5 mm

Maintaining space between the text/information and the edge of the trimmed format prevents undesirable cuts.

## **Explanation of symbols**



A Reading direction

---- Data format