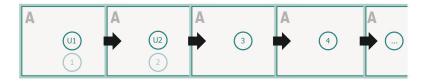

# Datasheet



## Brochures saddle-stitched landscape, DL special

cover inner part



## Sequence of pages

Create pages consecutively as individual pages.





## finished product



Please observe our artwork information

#### bleed:

2 mm

## Safety margin:

5 mm

Maintaining space between the text/information and the edge of the trimmed format prevents undesirable cuts.

## **Explanation of symbols**

Bleed

Reading direction

Trimmed size

### Please note:

# Datasheet



## Brochures saddle-stitched landscape, DL special



bleed:

2 mm

Safety margin:

5 mm

Maintaining space between the text/information and the edge of the trimmed format prevents undesirable cuts.

## **Explanation of symbols**



A Reading direction

□ Data format