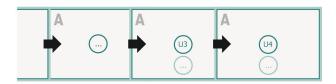

# Datasheet



## Brochures saddle-stitched landscape, DL special

cover inner part



## Sequence of pages

Create pages consecutively as individual pages.





## finished product



Please observe our artwork information

#### bleed:

2 mm

## Safety margin:

5 mm

Maintaining space between the text/information and the edge of the trimmed format prevents undesirable cuts.

## **Explanation of symbols**

Bleed

Reading direction

Trimmed size

### Please note:

# Datasheet



## Brochures saddle-stitched landscape, DL special



bleed:

2 mm

Safety margin:

5 mm

Maintaining space between the text/information and the edge of the trimmed format prevents undesirable cuts.

## **Explanation of symbols**



A Reading direction

□ Data format