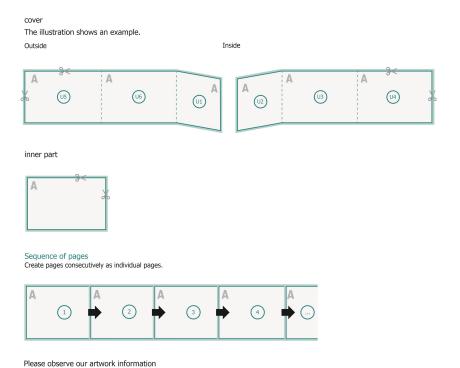

## Brochures saddle-stitched landscape, DL special

cover inner part

## Sequence of pages

Create pages consecutively as individual pages.

## finished product

Please observe our artwork information