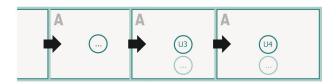

# Datasheet



# Brochures saddle-stitched landscape, A5

cover inner part



### Sequence of pages

Create pages consecutively as individual pages.





### finished product



Please observe our artwork information

#### bleed:

2 mm

### Safety margin:

5 mm

Maintaining space between the text/information and the edge of the trimmed format prevents undesirable cuts.

## **Explanation of symbols**

Bleed

A Reading direction

Trimmed size

□ Data format

#### Please note:

# Datasheet

Please observe our artwork information



# Brochures saddle-stitched landscape, A5



bleed:

2 mm

Safety margin:

5 mm

Maintaining space between the text/information and the edge of the trimmed format prevents undesirable cuts.

## **Explanation of symbols**

Bleed

Reading direction

---- Data format