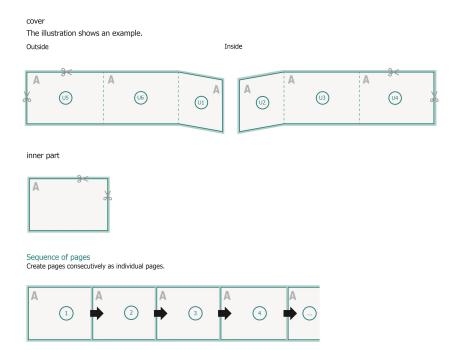

# Brochures saddle-stitched landscape, A5

cover inner part

### Sequence of pages

Create pages consecutively as individual pages.

### finished product

Please observe our artwork information

#### bleed:

2 mm

### Safety margin:

5 mm

Maintaining space between the text/information and the edge of the trimmed format prevents undesirable cuts.