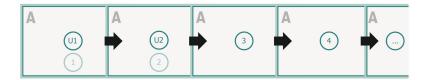

# Datasheet



# Brochures saddle-stitched landscape, A5

cover inner part



### Sequence of pages

Create pages consecutively as individual pages.





### finished product



Please observe our artwork information

#### bleed:

2 mm

### Safety margin:

5 mm

Maintaining space between the text/information and the edge of the trimmed format prevents undesirable cuts.

## **Explanation of symbols**

Bleed

A Reading direction

Trimmed size

□ Data format

#### Please note:

# Datasheet

Please observe our artwork information



# Brochures saddle-stitched landscape, A5



bleed:

2 mm

Safety margin:

5 mm

Maintaining space between the text/information and the edge of the trimmed format prevents undesirable cuts.

## **Explanation of symbols**

Bleed

Reading direction

---- Data format