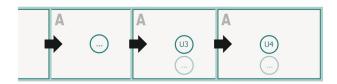

# Datasheet



# Brochures landscape, eco/natural paper, Art-Size

cover inner part



## Sequence of pages

Create pages consecutively as individual pages.





## finished product



Please observe our artwork information

#### bleed:

2 mm

## Safety margin:

5 mm

Maintaining space between the text/information and the edge of the trimmed format prevents undesirable cuts.

# **Explanation of symbols**

Bleed

Reading direction

□ Data format

### Please note:

# Datasheet



# Brochures landscape, eco/natural paper, Art-Size



bleed:

2 mm

Safety margin:

5 mm

Maintaining space between the text/information and the edge of the trimmed format prevents undesirable cuts.

# **Explanation of symbols**

Bleed

Reading direction

Trimmed size

—⊢ Data format

### Please note: