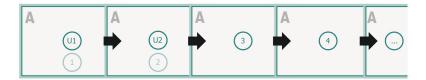

# Datasheet



# Brochures landscape, eco/natural paper, Art-Size

cover inner part



## Sequence of pages

Create pages consecutively as individual pages.





## finished product



Please observe our artwork information

#### bleed:

2 mm

## Safety margin:

5 mm

Maintaining space between the text/information and the edge of the trimmed format prevents undesirable cuts.

# **Explanation of symbols**

Bleed

Reading direction

□ Data format

### Please note:

# Datasheet



# Brochures landscape, eco/natural paper, Art-Size



bleed:

2 mm

Safety margin:

5 mm

Maintaining space between the text/information and the edge of the trimmed format prevents undesirable cuts.

# **Explanation of symbols**

Bleed

Reading direction

Trimmed size

—⊢ Data format

### Please note: