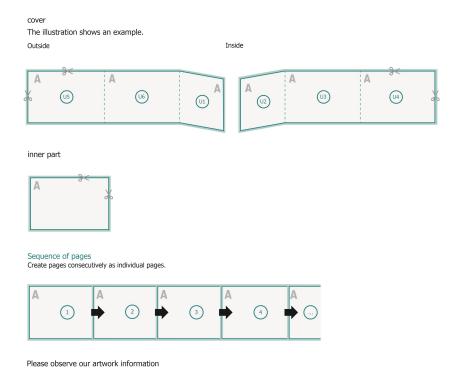

# Brochures landscape, eco/natural paper, Art-Size

cover inner part

## Sequence of pages

Create pages consecutively as individual pages.

## finished product

Please observe our artwork information