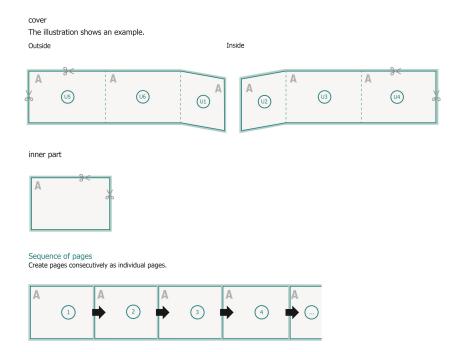

## Brochures landscape, eco/natural paper, DL

cover inner part

### Sequence of pages

Create pages consecutively as individual pages.

## finished product

Please observe our artwork information

#### bleed:

2 mm

### Safety margin:

5 mm

Maintaining space between the text/information and the edge of the trimmed format prevents undesirable cuts.