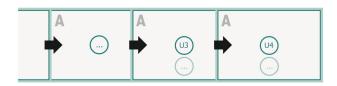

# Datasheet



## Brochures landscape, eco/natural paper, DL

cover inner part



### Sequence of pages

Create pages consecutively as individual pages.





## finished product



Please observe our artwork information

#### bleed:

2 mm

### Safety margin:

5 mm

Maintaining space between the text/information and the edge of the trimmed format prevents undesirable cuts.

## **Explanation of symbols**

Bleed

Reading direction

Trimmed size

□ Data format

#### Please note:

# Datasheet

Please observe our artwork information



## Brochures landscape, eco/natural paper, DL



bleed:

2 mm

Safety margin:

5 mm

Maintaining space between the text/information and the edge of the trimmed format prevents undesirable cuts.

## **Explanation of symbols**



A Reading direction



□ Data format