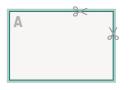

### Safety margin:

5 mm Maintaining space between the text/information and the edge of the trimmed format prevents undesirable cuts.

### **Explanation of symbols**

Bleed

- H Trimmed size
- H Data format

Please observe our artwork information

### Please note:

Allow for trim allowance and safety margin according to instructions.

Arrange background graphics, images or graphics up to the edge of the data format. Tolerances may occur during production due to cutting, punching and folding processes. Printing data: Instructions and templates can be found under the menu item *Printing data* at **www.onlineprinters.ie** 