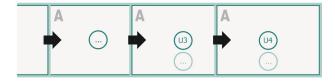

### Sequence of pages

Create pages consecutively as individual pages.

bleed: 2 mm