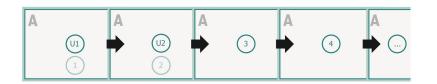

### Sequence of pages

Create pages consecutively as individual pages.

bleed: 2 mm