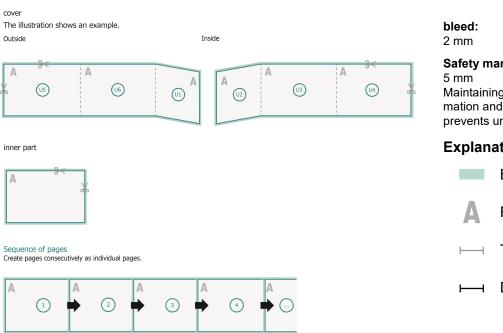

### Brochures landscape, eco/natural paper, A4

cover inner part

### Sequence of pages

Create pages consecutively as individual pages.

bleed: 2 mm

### Safety margin:

5 mm Maintaining space between the text/information and the edge of the trimmed format prevents undesirable cuts.

### **Explanation of symbols**

Bleed

- H Trimmed size
- H Data format

Please observe our artwork information