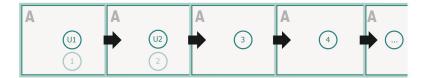

# Datasheet



## Brochures saddle-stitched landscape, A4 Half

cover inner part



## Sequence of pages

Create pages consecutively as individual pages.





## finished product



Please observe our artwork information

### bleed:

2 mm

## Safety margin:

5 mm

Maintaining space between the text/information and the edge of the trimmed format prevents undesirable cuts.

## **Explanation of symbols**

Bleed

Reading direction

Trimmed size

□ Data format

### Please note:

# Datasheet

Please observe our artwork information



## Brochures saddle-stitched landscape, A4 Half



bleed:

2 mm

Safety margin:

5 mm

Maintaining space between the text/information and the edge of the trimmed format prevents undesirable cuts.

## **Explanation of symbols**

Bleed

Reading direction

Trimmed size

— Data format

### Please note: