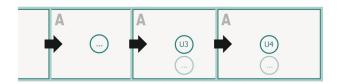

# Datasheet



## Brochures saddle-stitched landscape, A4 Half

cover inner part



## Sequence of pages

Create pages consecutively as individual pages.





## finished product



Please observe our artwork information

### bleed:

2 mm

## Safety margin:

5 mm

Maintaining space between the text/information and the edge of the trimmed format prevents undesirable cuts.

## **Explanation of symbols**

Bleed

Reading direction

Trimmed size

□ Data format

### Please note:

# Datasheet

Please observe our artwork information



## Brochures saddle-stitched landscape, A4 Half



bleed:

2 mm

Safety margin:

5 mm

Maintaining space between the text/information and the edge of the trimmed format prevents undesirable cuts.

## **Explanation of symbols**

Bleed

Reading direction

Trimmed size

— Data format

### Please note: