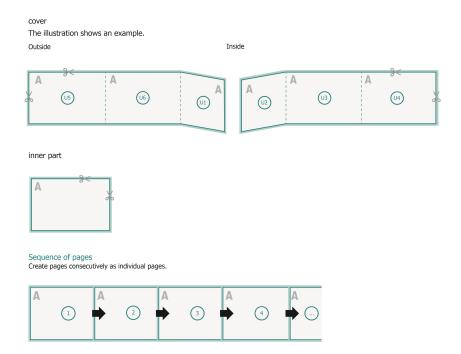

## Brochures saddle-stitched landscape, A4 Half

cover inner part

## Sequence of pages

Create pages consecutively as individual pages.