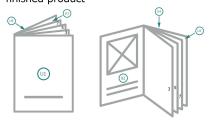

### Sequence of pages

Create pages consecutively as individual pages.

finished product

Please observe our artwork information

**bleed:** 2 mm