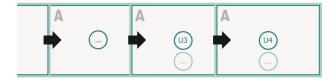

### Brochures saddle-stitched landscape, A6

cover inner part

### Sequence of pages

Create pages consecutively as individual pages.

finished product

Please observe our artwork information

**bleed:** 2 mm