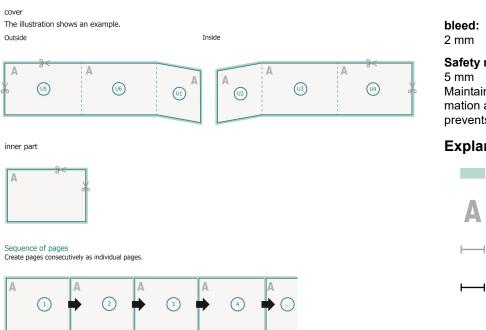

### Brochures saddle-stitched landscape, A6

cover inner part

### Sequence of pages

Create pages consecutively as individual pages.

finished product

Please observe our artwork information

**bleed:** 2 mm

### Safety margin:

5 mm Maintaining space between the text/information and the edge of the trimmed format prevents undesirable cuts.

### **Explanation of symbols**

Bleed

- H Trimmed size
- H Data format