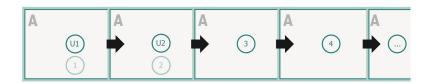

### Brochures saddle-stitched landscape, A6

cover inner part

### Sequence of pages

Create pages consecutively as individual pages.

finished product

Please observe our artwork information

**bleed:** 2 mm