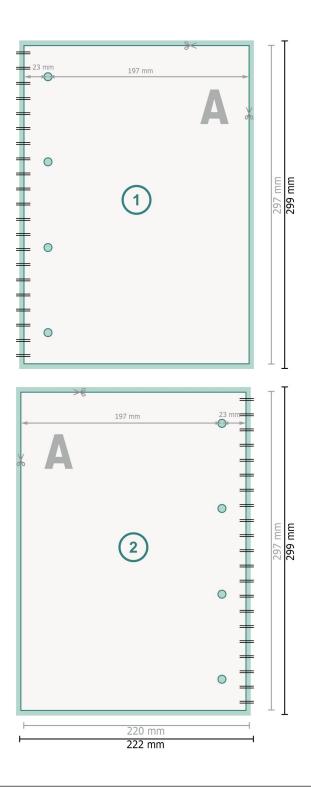

## Perforated notepads, A4, 4/4 colours

Dataformat (incl. 1 mm bleed): 22,2 x 29,9 cm

Trimmed size: 22 x 29,7 cm

bleed: 1 mm

**Safety margin:** 4 mm Maintaining space between the text/information and the edge of the trimmed format prevents undesirable cuts.

### **Explanation of symbols**

|   | Bleed |  |
|---|-------|--|
|   |       |  |
| - |       |  |

Reading direction

Here Trimmed size

⊢ Data format

We will cut/perforate your product here