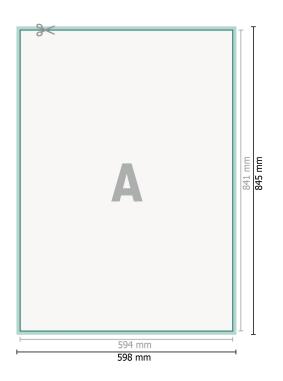

## Pavement Signs Standard, incl. print

Dataformat (incl. 2 mm bleed): 59,8 x 84,5 cm

**Trimmed size:** 59,4 x 84,1 cm

bleed: 2 mm

**Safety margin:** 4 mm Maintaining space between the text/information and the edge of the trimmed format prevents undesirable cuts.

#### **Explanation of symbols**

Bleed

- Reading direction
- → Trimmed size
- ⊢ Data format
  - We will cut/perforate your product here