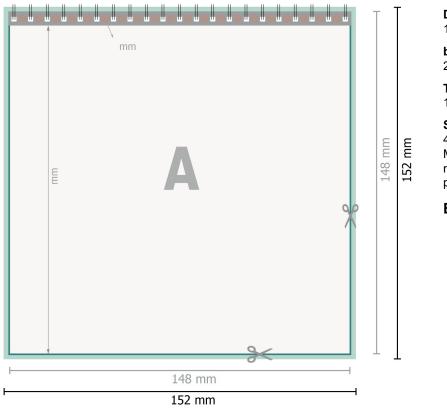

## Spiral Bound Notepads, A5-Square

Top binding

Dataformat (incl. 2 mm bleed): 15,2 x 15,2 cm

**bleed:** 2 mm

**Trimmed size:** 14,8 x 14,8 cm

#### Safety margin: 4 mm

Maintaining space between the text/information and the edge of the trimmed format prevents undesirable cuts.

## **Explanation of symbols**

|           | Bleed                                      |
|-----------|--------------------------------------------|
| Α         | Reading direction                          |
| $\vdash$  | Trimmed size                               |
| щ         | Data format                                |
| ÷         | We will cut/perforate your<br>product here |
| $\oslash$ | Not printable                              |

### Please note:

Allow for trim allowance and safety margin according to instructions.

Arrange background graphics, images or graphics up to the edge of the data format. Tolerances may occur during production due to cutting, punching and folding processes. Printing data: Instructions and templates can be found under the menu item *Printing data* at **www.onlineprinters.ie**