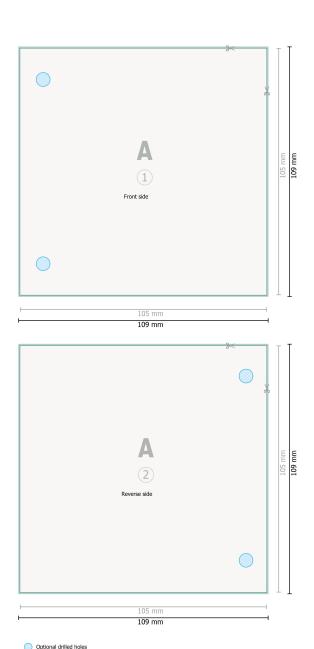

### Dataformat (incl. 2 mm bleed):

10,9 x 10,9 cm

# bleed:

2 mm

## Trimmed size:

10,5 x 10,5 cm

#### Safety margin:

4 mm

Maintaining space between the text/information and the edge of the trimmed format prevents undesirable cuts.

#### **Explanation of symbols**

Bleed

A

Reading direction

 $\vdash$ 

Trimmed size

Data format

We will cut/perforate your product here