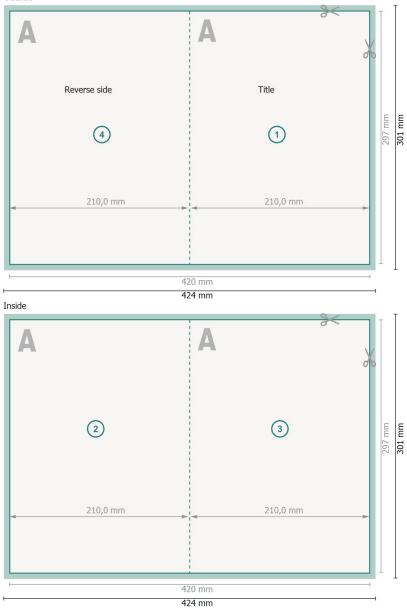

## Folded menus, A4

4 pages, 1 fold

Outside

Dataformat (incl. 2 mm bleed): 42,4 x 30,1 cm

bleed: 2 mm

Trimmed size: 42 x 29,7 cm

Trimmed size (closed): 21 x 29,7 cm

Safety margin:

4 mm Maintaining space between the text/information and the edge of the trimmed format

prevents undesirable cuts.

#### Explanation of symbols

| Bleed                                      |
|--------------------------------------------|
| Reading direction                          |
| Trimmed size                               |
| Data format                                |
| We will cut/perforate your<br>product here |
|                                            |