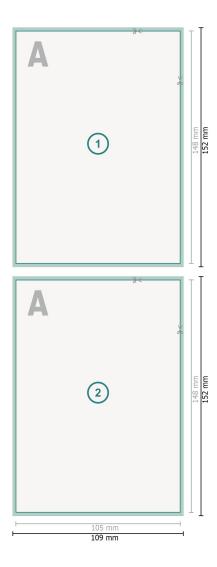

### Simple menus, A6

Dataformat (incl. 2 mm bleed): 10,9 x 15,2 cm

bleed: 2 mm

**Trimmed size:** 10,5 x 14,8 cm

**Safety margin:** 4 mm Maintaining space between the text/information and the edge of the trimmed format prevents undesirable cuts.

### **Explanation of symbols**

Bleed

- Reading direction
- ⊢ Trimmed size
- ⊢ Data format

We will cut/perforate your product here