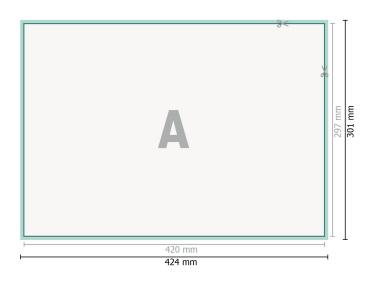

## Placemats, A3

Dataformat (incl. 2 mm bleed): 42,4 x 30,1 cm

bleed: 2 mm

Trimmed size: 42 x 29,7 cm

**Safety margin:** 4 mm Maintaining space between the text/information and the edge of the trimmed format prevents undesirable cuts.

### **Explanation of symbols**

Bleed

- Reading direction
- Here Trimmed size
- → Data format
- We will cut/perforate your product here