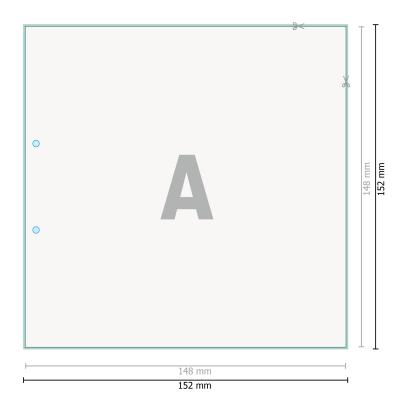

## Dataformat (incl. 2 mm bleed):

15,2 x 15,2 cm

bleed: 2 mm

**Trimmed size:** 14,8 x 14,8 cm

## Safety margin:

4 mm

Maintaining space between the text/information and the edge of the trimmed format prevents undesirable cuts.

Optional drilled holes

## Explanation of symbols

Trimmed size

— Data format

We will cut/perforate your product here