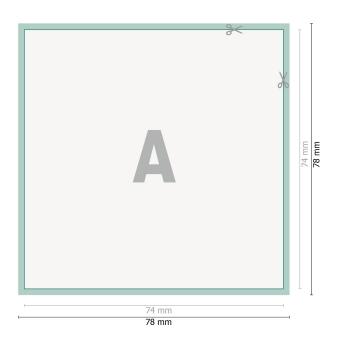

## Notepads, A7-Square

Dataformat (incl. 2 mm bleed): 7,8 x 7,8 cm

bleed: 2 mm

Trimmed size: 7,4 x 7,4 cm

**Safety margin:** 4 mm Maintaining space between the text/information and the edge of the trimmed format prevents undesirable cuts.

### **Explanation of symbols**

Bleed

- Reading direction
- Here Trimmed size
- ⊢ Data format
- We will cut/perforate your product here