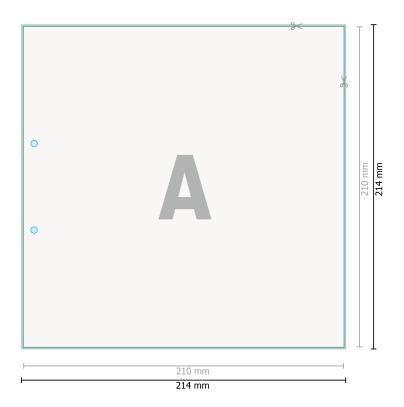

## Dataformat (incl. 2 mm bleed):

21,4 x 21,4 cm

bleed: 2 mm

Trimmed size: 21 x 21 cm

Safety margin:

4 mm

Maintaining space between the text/information and the edge of the trimmed format prevents undesirable cuts.

Optional drilled holes

## **Explanation of symbols**

Trimmed size

— Data format

We will cut/perforate your product here