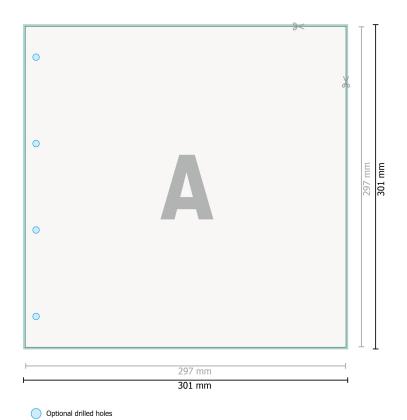

Dataformat (incl. 2 mm bleed):

30,1 x 30,1 cm

bleed:

2 mm

**Trimmed size:** 29,7 x 29,7 cm

Safety margin:

4 mm

Maintaining space between the text/information and the edge of the trimmed format prevents undesirable cuts.

## **Explanation of symbols**

Bleed

A

Reading direction

 $\vdash$ 

Trimmed size

Data format

We will cut/perforate your product here

## Please note:

Allow for trim allowance and safety margin according to instructions.

Arrange background graphics, images or graphics up to the edge of the data format.

Tolerances may occur during production due to cutting, punching and folding processes.