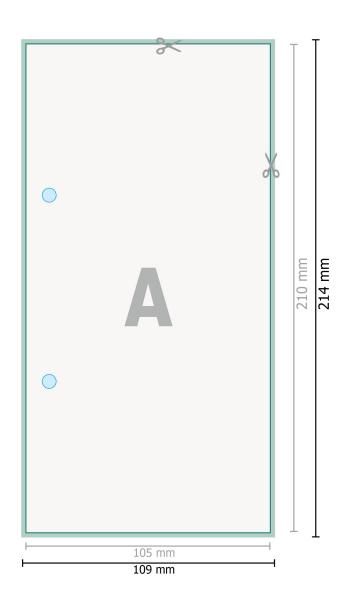

Dataformat (incl. 2 mm bleed):

10,9 x 21,4 cm

bleed:

2 mm

Trimmed size:

10,5 x 21 cm

Safety margin: 4 mm

Maintaining space between the text/information and the edge of the trimmed format prevents undesirable cuts.

## **Explanation of symbols**

Bleed

A

Reading direction

 $\vdash$ 

Trimmed size

Data format

We will cut/perforate your product here

## Please note:

Allow for trim allowance and safety margin according to instructions.

Optional drilled holes

Arrange background graphics, images or graphics up to the edge of the data format.

Tolerances may occur during production due to cutting, punching and folding processes.