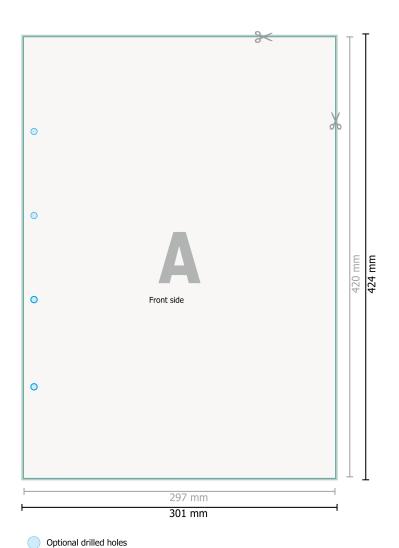

Dataformat (incl. 2 mm bleed):

30,1 x 42,4 cm

bleed:

2 mm

Trimmed size:

29,7 x 42 cm

Safety margin:

4 mm

Maintaining space between the text/information and the edge of the trimmed format prevents undesirable cuts.

## **Explanation of symbols**

E

Bleed

A

Reading direction

 $\overline{\phantom{a}}$ 

Trimmed size

Data format

We will cut/perforate your product here

## Please note:

Allow for trim allowance and safety margin according to instructions.

Arrange background graphics, images or graphics up to the edge of the data format.

Tolerances may occur during production due to cutting, punching and folding processes.