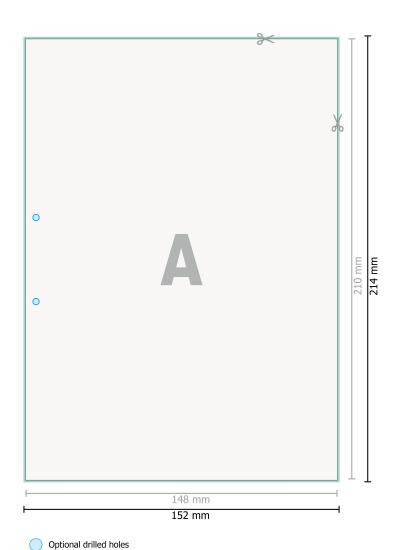

Dataformat (incl. 2 mm bleed):

15,2 x 21,4 cm

bleed: 2 mm

\_ .

Trimmed size: 14,8 x 21 cm

Safety margin:

4 mm

Maintaining space between the text/information and the edge of the trimmed format prevents undesirable cuts.

## **Explanation of symbols**

Bleed

A

Reading direction

 $\vdash$ 

⊢ Trimmed size

H Data format

We will cut/perforate your product here

## Please note:

Allow for trim allowance and safety margin according to instructions.

Arrange background graphics, images or graphics up to the edge of the data format.

Tolerances may occur during production due to cutting, punching and folding processes.