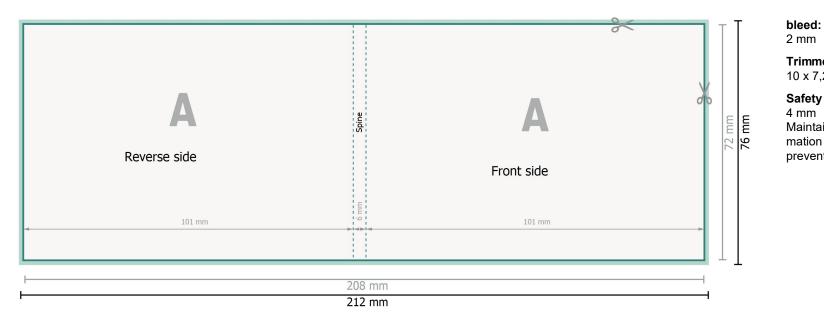

# Sticky notes, Landscape, 10 x 7.2 cm

opens to the left

bleed:

Trimmed size: 10 x 7,2 cm

#### Safety margin:

Maintaining space between the text/information and the edge of the trimmed format prevents undesirable cuts.

#### Please note:

Allow for trim allowance and safety margin according to instructions.

Arrange background graphics, images or graphics up to the edge of the data format.

Tolerances may occur during production due to cutting, punching and folding processes.

Printing data: Instructions and templates can be found under the menu item Printing data at www.onlineprinters.ie