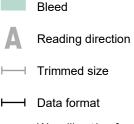

# Sticky notes, Landscape, 10 x 7.2 cm

opens to the left

4 mm Maintaining space between the text/information and the edge of the trimmed format prevents undesirable cuts.

### Please note:

Allow for trim allowance and safety margin according to instructions. Arrange background graphics, images or graphics up to the edge of the data format. Tolerances may occur during production due to cutting, punching and folding processes. Printing data: Instructions and templates can be found under the menu item *Printing data* at **www.onlineprinters.ie** 

We will cut/perforate your product here