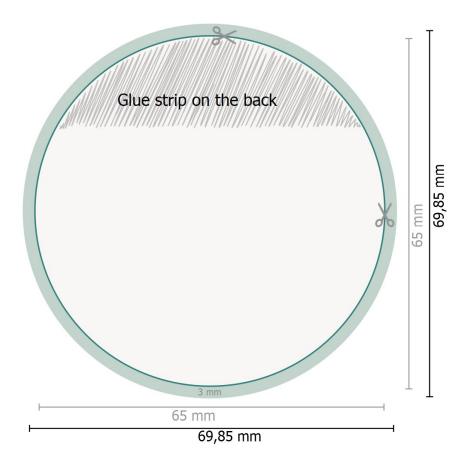

Data format:

6,98 x 6,98 cm

Overfill:

3 mm

Trimmed size:

6,5 x 6,5 cm

Safety margin:

4 mm

Maintaining space between the text/information and the edge of the trimmed format prevents undesirable cuts.