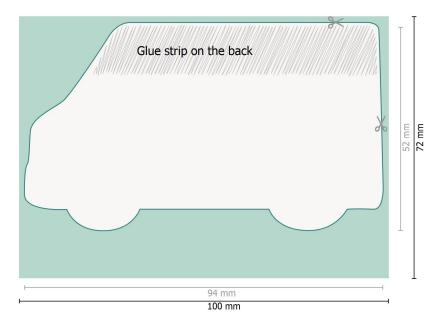

## Dataformat (incl. 3 mm bleed):

10 x 7,2 cm

bleed: 3 mm

**Trimmed size:** 9,4 x 5,2 cm

Safety margin:

4 mm

Maintaining space between the text/information and the edge of the trimmed format prevents undesirable cuts.

## Please note:

Allow for trim allowance and safety margin according to instructions. Arrange background graphics, images or graphics up to the edge of the data format. Tolerances may occur during production due to cutting, punching and folding processes.