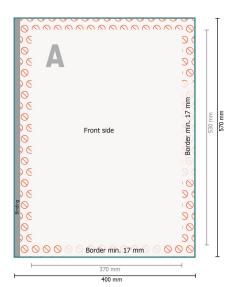

#### Data format:

40 x 57 cm

### Printable area:

37 x 53 cm

### Safety margin:

5 mm

Maintaining space between the text/information and the edge of the trimmed format prevents undesirable cuts.