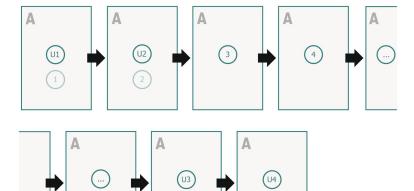

# Datasheet



## Newspaper printing, Broadsheet XXL





#### Data format:

40 x 57 cm

### Printable area:

37 x 53 cm

### Safety margin:

5 mm

Maintaining space between the text/information and the edge of the trimmed format prevents undesirable cuts.

### **Explanation of symbols**

Δ

Reading direction





Not printable



# Datasheet



# Newspaper printing, Broadsheet XXL

### Sequence of pages

Create pages consecutively as individual pages.



### finished product



Please observe our artwork information

### Data format:

40 x 57 cm

### Printable area:

37 x 53 cm

### Safety margin:

5 mm

Maintaining space between the text/information and the edge of the trimmed format prevents undesirable cuts.

## **Explanation of symbols**

Δ

Reading direction

□ Data format



Not printable

 $\vdash$ 

Printable area