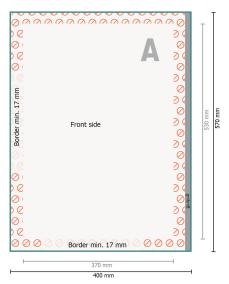

### Data format:

40 x 57 cm

### Printable area:

37 x 53 cm

### Safety margin:

5 mm

Maintaining space between the text/information and the edge of the trimmed format prevents undesirable cuts.