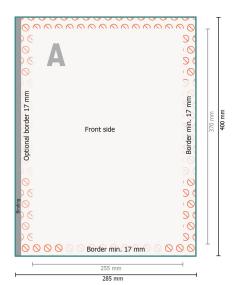

#### Data format:

28,5 x 40 cm

### Printable area:

25,5 x 37 cm

### Safety margin:

5 mm

Maintaining space between the text/information and the edge of the trimmed format prevents undesirable cuts.

### **Explanation of symbols**

Δ

Reading direction

□ Data format

Not printable

— F

Printable area