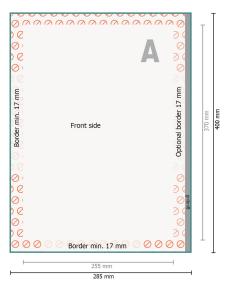

#### Data format:

28,5 x 40 cm

### Printable area:

25,5 x 37 cm

### Safety margin:

5 mm

Maintaining space between the text/information and the edge of the trimmed format prevents undesirable cuts.

### **Explanation of symbols**

Δ

Reading direction

Not printable

Printable area