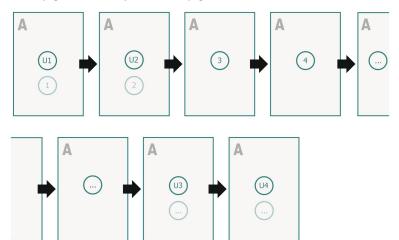

# Newspaper printing, Tabloid XL







### Trimmed size:

25,5 x 35 cm

## Printable area:

22,5 x 32 cm

#### Safety margin:

5 mm

Maintaining space between the text/information and the edge of the trimmed format prevents undesirable cuts.

## **Explanation of symbols**



Reading direction



→ Data format



Printable area



Not printable

#### Please note:

# Newspaper printing, Tabloid XL



## Sequence of pages

Create pages consecutively as individual pages.



#### Trimmed size:

25,5 x 35 cm

## Printable area:

22,5 x 32 cm

#### Safety margin:

5 mm

Maintaining space between the text/information and the edge of the trimmed format prevents undesirable cuts.

## finished product



Please observe our artwork information!

## **Explanation of symbols**

Λ

Reading direction

⊢—

→ Data format



Printable area



Not printable

#### Please note:

Allow for trim allowance and safety margin according to instructions.

Arrange background graphics, images or graphics up to the edge of the data format.

Tolerances may occur during production due to cutting, punching and folding processes.

Printing data: Instructions and templates can be found under the menu item *Printing data* at www.onlineprinters.ie