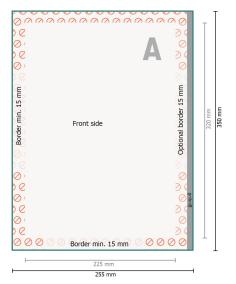

#### Trimmed size:

25,5 x 35 cm

## Printable area:

22,5 x 32 cm

#### Safety margin:

5 mm

Maintaining space between the text/information and the edge of the trimmed format prevents undesirable cuts.

## **Explanation of symbols**

Λ

Reading direction

⊢—

→ Data format

Printable area

Not printable

#### Please note:

Allow for trim allowance and safety margin according to instructions.

Arrange background graphics, images or graphics up to the edge of the data format.

Tolerances may occur during production due to cutting, punching and folding processes.