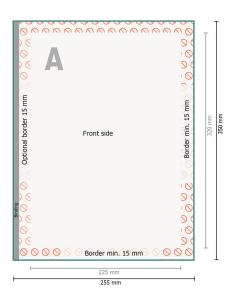

### Trimmed size:

25,5 x 35 cm

## Printable area:

22,5 x 32 cm

#### Safety margin:

5 mm

Maintaining space between the text/information and the edge of the trimmed format prevents undesirable cuts.

## **Explanation of symbols**

Reading direction

→ Data format

Printable area

Not printable