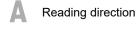

## Printed Sheets, 100 x 70 cm

Sheet size: 100 x 70 cm

Printable area: 97 x 66 cm

Safety margin:

4 mm Maintaining space between the text/information and the edge of the trimmed format prevents undesirable cuts.

## Please note:

Allow for trim allowance and safety margin according to instructions.

Arrange background graphics, images or graphics up to the edge of the data format. Tolerances may occur during production due to cutting, punching and folding processes.