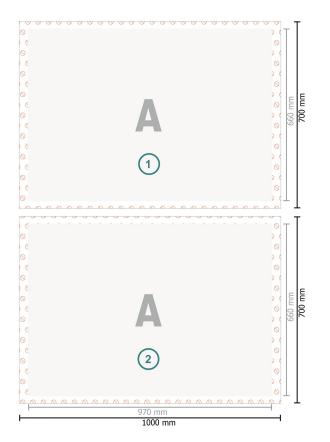

## Printed Sheets, 100 x 70 cm

Sheet size: 100 x 70 cm

Printable area: 97 x 66 cm

Safety margin:

4 mm Maintaining space between the text/information and the edge of the trimmed format prevents undesirable cuts.

## Please note:

Allow for trim allowance and safety margin according to instructions.

Arrange background graphics, images or graphics up to the edge of the data format. Tolerances may occur during production due to cutting, punching and folding processes.