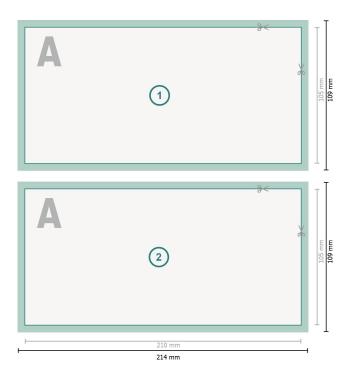

## Thank you cards Landscape, DL

Dataformat (incl. 2 mm bleed): 21,4 x 10,9 cm

Trimmed size: 21 x 10,5 cm

bleed: 2 mm

Safety margin: 4 mm Maintaining space between the text/information and the edge of the trimmed format

### **Explanation of symbols**

Bleed

- Reading direction
- → Trimmed size
- → Data format
- We will cut/perforate your product here

#### Please note:

Allow for trim allowance and safety margin according to instructions.

Arrange background graphics, images or graphics up to the edge of the data format. Tolerances may occur during production due to cutting, punching and folding processes. Printing data: Instructions and templates can be found under the menu item *Printing data* at **www.onlineprinters.ie**