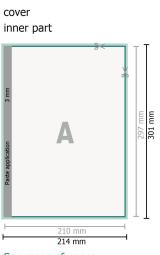

## Gummed Mount Brochure, A4

Sequence of pages Create pages consecutively as individual pages.

finished product

Please observe our artwork information

Dataformat (incl. 2 mm bleed): 21,4 x 30,1 cm

bleed: 2 mm

Trimmed size: 21 x 29,7 cm

**Safety margin:** 5 mm Maintaining space between the text/information and the edge of the trimmed format prevents undesirable cuts.

### **Explanation of symbols**

Bleed

Reading direction

→ Trimmed size

⊢ Data format

 We will cut/perforate your product here