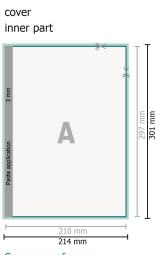

# Gummed Mount (rotary printing), A4

Sequence of pages Create pages consecutively as individual pages.

finished product

Please observe our artwork information

Dataformat (incl. 2 mm bleed): 21,4 x 30,1 cm

**ONLINEPRINTERS** 

bleed: 2 mm

Trimmed size: 21 x 29,7 cm

**Safety margin:** 5 mm Maintaining space between the text/information and the edge of the trimmed format prevents undesirable cuts.

### **Explanation of symbols**

Bleed

- Reading direction
- Here Trimmed size
- ⊢ Data format
  - We will cut/perforate your product here