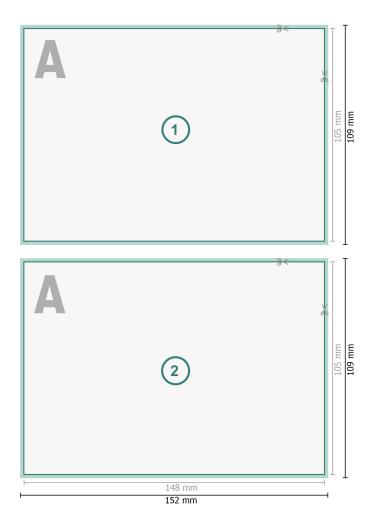

## Thank you cards Landscape, A6

Dataformat (incl. 2 mm bleed): 15,2 x 10,9 cm

bleed: 2 mm

**Trimmed size:** 14,8 x 10,5 cm

Safety margin: 4 mm

Maintaining space between the text/information and the edge of the trimmed format prevents undesirable cuts.

### **Explanation of symbols**

Bleed

- Reading direction
- ⊢ Trimmed size
- ⊢ Data format

We will cut/perforate your product here