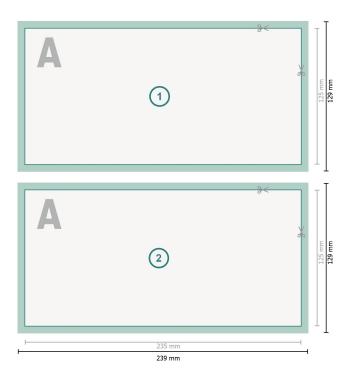

## Greeting cards Landscape, Maxi

Dataformat (incl. 2 mm bleed): 23,9 x 12,9 cm

**Trimmed size:** 23,5 x 12,5 cm

bleed: 2 mm

Safety margin: 4 mm Maintaining space between the text/information and the edge of the trimmed format prevents undesirable cuts.

### **Explanation of symbols**

Bleed

- Reading direction
- Here Trimmed size
- → Data format
- We will cut/perforate your product here