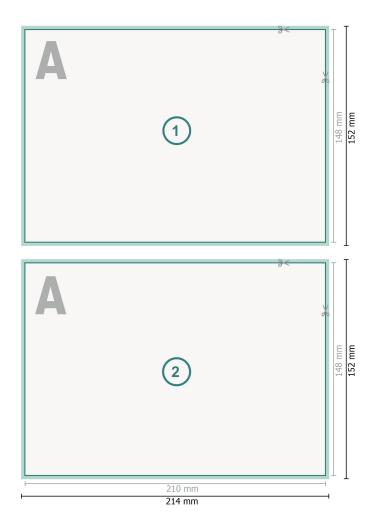

## Greeting cards Landscape, A5

Dataformat (incl. 2 mm bleed): 21,4 x 15,2 cm

bleed: 2 mm

Trimmed size: 21 x 14,8 cm

Safety margin: 4 mm Maintaining space between the text/information and the edge of the trimmed format

### **Explanation of symbols**

prevents undesirable cuts.

Bleed

- Reading direction
- ⊢ Trimmed size
- ⊢ Data format

We will cut/perforate your product here