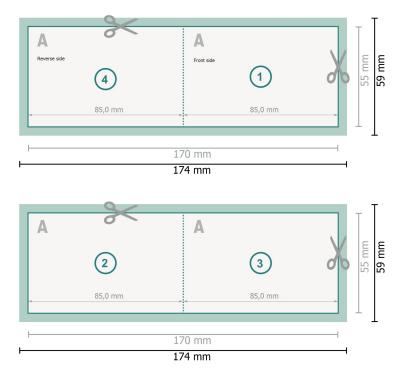

# Fold. business card Landscape, 8.5 x 5.5 cm

## 1 fold

## Dataformat (incl. 2 mm bleed):

17,4 x 5,9 cm

#### bleed: 2 mm

Trimmed size:

17 x 5,5 cm

Trimmed size (closed): 8,5 x 5,5 cm

### Safety margin:

4 mm Maintaining space between the text/information and the edge of the trimmed format prevents undesirable cuts.

## Explanation of symbols

Here Trimmed size

- Data format
- --- Creasing/Folding