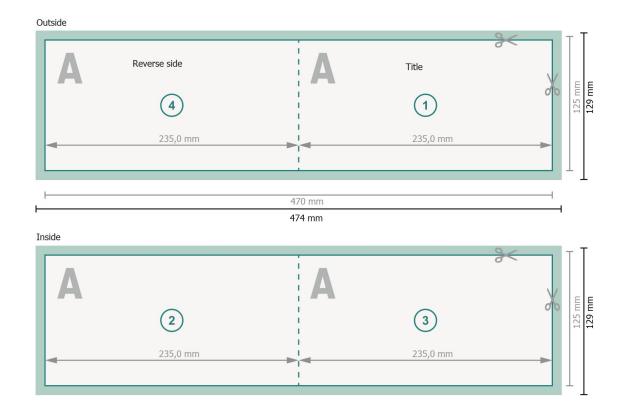

## Folded Cards Landscape, Maxi

## 1 fold

#### Please note:

Allow for trim allowance and safety margin according to instructions.

Arrange background graphics, images or graphics up to the edge of the data format.

470 mm

Tolerances may occur during production due to cutting, punching and folding processes.

### Dataformat (incl. 2 mm bleed):

47,4 x 12,9 cm

#### bleed:

2 mm

#### Trimmed size:

47 x 12,5 cm

### Trimmed size (closed):

23,5 x 12,5 cm

#### Safety margin:

4 mm

Maintaining space between the text/information and the edge of the trimmed format prevents undesirable cuts.