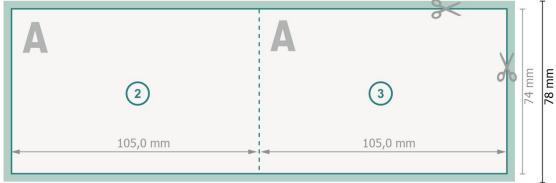

#### Dataformat (incl. 2 mm bleed):

21,4 x 7,8 cm

bleed:

2 mm

Trimmed size:

21 x 7,4 cm

Trimmed size (closed):

10,5 x 7,4 cm

Safety margin:

4 mm

Maintaining space between the text/information and the edge of the trimmed format prevents undesirable cuts.