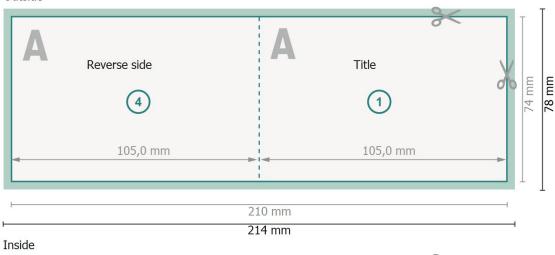

#### Outside

#### Dataformat (incl. 2 mm bleed):

21,4 x 7,8 cm

bleed:

2 mm

Trimmed size:

21 x 7,4 cm

Trimmed size (closed):

10,5 x 7,4 cm

Safety margin:

4 mm

Maintaining space between the text/information and the edge of the trimmed format prevents undesirable cuts.