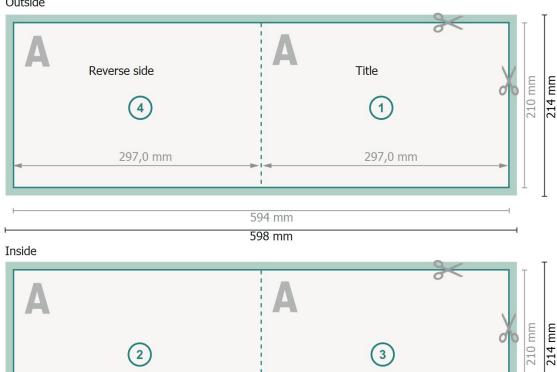

#### Outside

#### Please note:

Allow for trim allowance and safety margin according to instructions.

297,0 mm

Arrange background graphics, images or graphics up to the edge of the data format.

Tolerances may occur during production due to cutting, punching and folding processes.

297,0 mm

Printing data: Instructions and templates can be found under the menu item *Printing data* at www.onlineprinters.ie

### Dataformat (incl. 2 mm bleed):

59,8 x 21,4 cm

bleed:

2 mm

Trimmed size:

59.4 x 21 cm

Trimmed size (closed):

29,7 x 21 cm

Safety margin:

4 mm

Maintaining space between the text/information and the edge of the trimmed format prevents undesirable cuts.