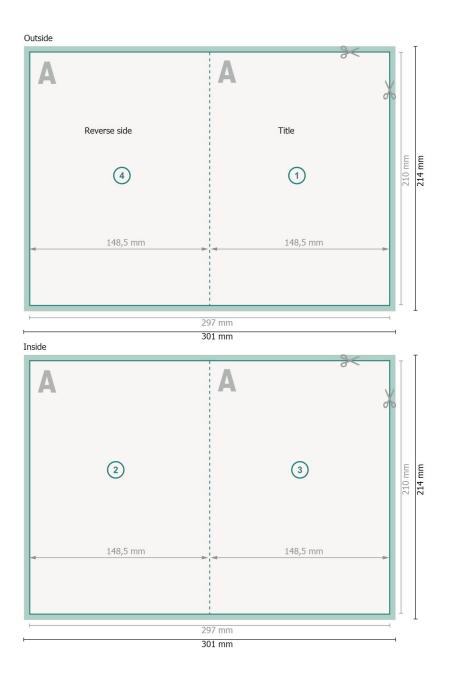

### Dataformat (incl. 2 mm bleed):

30,1 x 21,4 cm

#### bleed: 2 mm

Trimmed size: 29,7 x 21 cm

Trimmed size (closed): 14,8 x 21 cm

### Safety margin:

4 mm Maintaining space between the text/information and the edge of the trimmed format prevents undesirable cuts.

# Explanation of symbols

- Bleed
- Reading direction

H Trimmed size

- Data format
- We will cut/perforate your product here