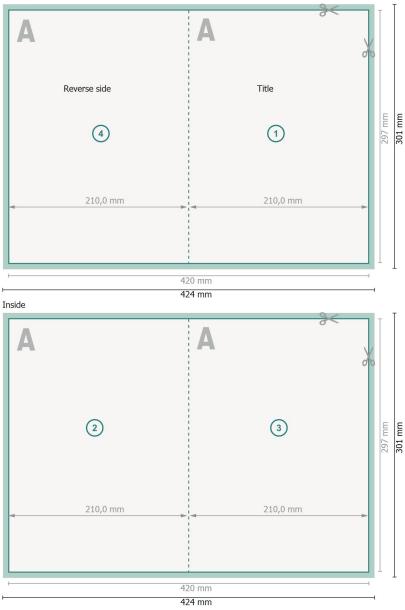

## Folded Cards Portrait, A4

1 fold

Outside

Dataformat (incl. 2 mm bleed): 42,4 x 30,1 cm

bleed: 2 mm

Trimmed size: 42 x 29,7 cm

Trimmed size (closed): 21 x 29,7 cm

Safety margin:

4 mm Maintaining space between the text/information and the edge of the trimmed format

prevents undesirable cuts.

### Explanation of symbols

|          | Bleed                                      |
|----------|--------------------------------------------|
| Α        | Reading direction                          |
| $\vdash$ | Trimmed size                               |
| ш        | Data format                                |
| $\gg$    | We will cut/perforate your<br>product here |

#### Please note:

Allow for trim allowance and safety margin according to instructions.

Arrange background graphics, images or graphics up to the edge of the data format. Tolerances may occur during production due to cutting, punching and folding processes. Printing data: Instructions and templates can be found under the menu item *Printing data* at **www.onlineprinters.ie**