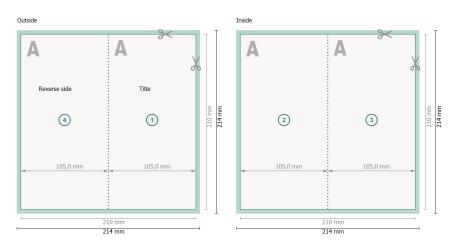

### Perforated Folded Leaflets Portrait, DL

4 pages, 1 fold

Dataformat (incl. 2 mm bleed): 21,4 x 21,4 cm

**bleed:** 2 mm

Trimmed size: 21 x 21 cm

Trimmed size (closed): 10,5 x 21 cm

Safety margin:

4 mm

#### **Explanation of symbols**

|          | Bleed                                      |
|----------|--------------------------------------------|
| Α        | Reading direction                          |
| $\vdash$ | Trimmed size                               |
| ш        | Data format                                |
| ٭        | We will cut/perforate your<br>product here |