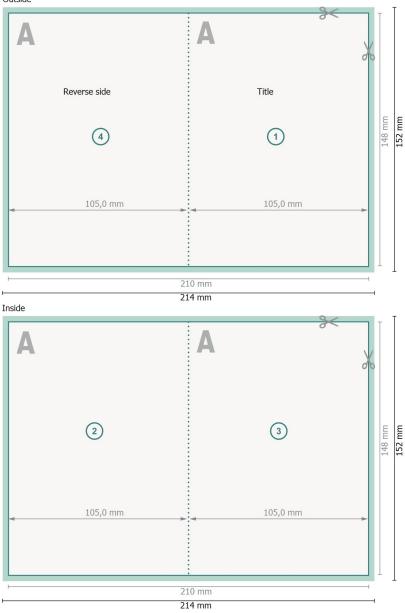

### Perforated Folded Leaflets Portrait, A6

4 pages, 1 fold

Outside

Dataformat (incl. 2 mm bleed): 21,4 x 15,2 cm

bleed: 2 mm

Trimmed size: 21 x 14,8 cm

Trimmed size (closed): 10,5 x 14,8 cm

Safety margin:

4 mm Maintaining space between the text/information and the edge of the trimmed format

prevents undesirable cuts.

#### Explanation of symbols

|          | Bleed                                      |
|----------|--------------------------------------------|
| Α        | Reading direction                          |
| $\vdash$ | Trimmed size                               |
| ш        | Data format                                |
| *        | We will cut/perforate your<br>product here |
|          | Perforation                                |

#### Please note:

Allow for trim allowance and safety margin according to instructions.

Arrange background graphics, images or graphics up to the edge of the data format. Tolerances may occur during production due to cutting, punching and folding processes. Printing data: Instructions and templates can be found under the menu item *Printing data* at **www.onlineprinters.ie**