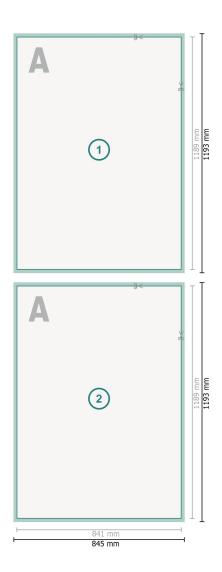

Dataformat (incl. 2 mm bleed):

84,5 x 119,3 cm

bleed:

2 mm

**Trimmed size:** 84,1 x 118,9 cm

Safety margin:

4 mm

Maintaining space between the text/information and the edge of the trimmed format prevents undesirable cuts.

## **Explanation of symbols**

Bleed

A

Reading direction

Trimmed size

H Data format

We will cut/perforate your product here