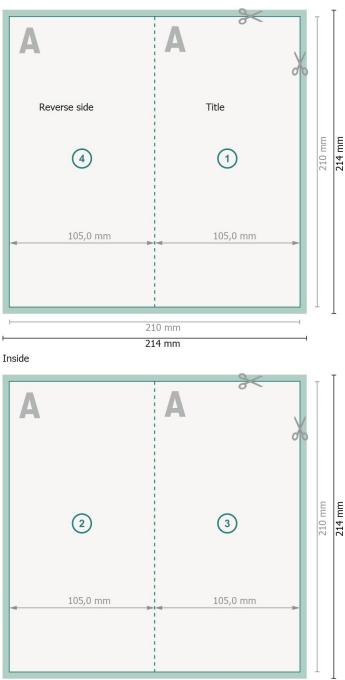

## Folded Leaflets Portrait, DL

### 4 pages, 1 fold

Outside

210 mm 214 mm Dataformat (incl. 2 mm bleed): 21,4 x 21,4 cm

**bleed:** 2 mm

Trimmed size: 21 x 21 cm

Trimmed size (closed): 10,5 x 21 cm

Safety margin:

4 mm Maintaining space between the text/information and the edge of the trimmed format prevents undesirable cuts.

#### **Explanation of symbols**

|          | Bleed                                      |
|----------|--------------------------------------------|
| Α        | Reading direction                          |
| $\vdash$ | Trimmed size                               |
| н        | Data format                                |
| ﴾        | We will cut/perforate your<br>product here |