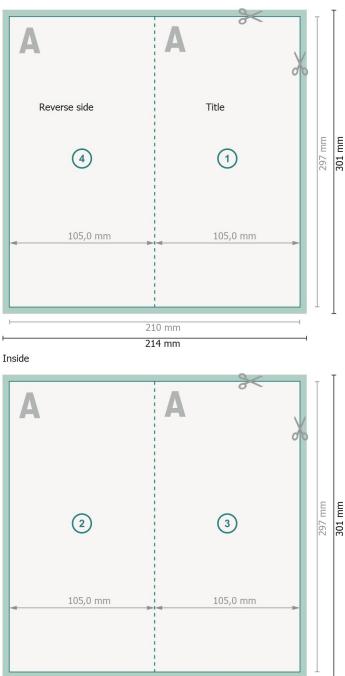

## Folded Leaflets Portrait, A4 Half

### 4 pages, 1 fold

Outside

210 mm 214 mm Dataformat (incl. 2 mm bleed): 21,4 x 30,1 cm

bleed: 2 mm

Trimmed size: 21 x 29,7 cm

Trimmed size (closed): 10,5 x 29,7 cm

Safety margin:

4 mm Maintaining space between the text/information and the edge of the trimmed format prevents undesirable cuts.

#### **Explanation of symbols**

|          | Bleed                                      |
|----------|--------------------------------------------|
| Α        | Reading direction                          |
| $\vdash$ | Trimmed size                               |
| ш        | Data format                                |
| ×        | We will cut/perforate your<br>product here |