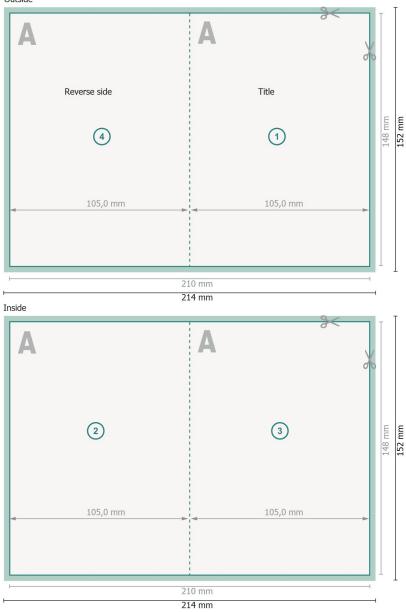

### Folded Leaflets Portrait, A6

4 pages, 1 fold

Outside

Dataformat (incl. 2 mm bleed): 21,4 x 15,2 cm

bleed: 2 mm

Trimmed size: 21 x 14,8 cm

Trimmed size (closed): 10,5 x 14,8 cm

Safety margin:

4 mm Maintaining space between the text/information and the edge of the trimmed format

#### prevents undesirable cuts.

#### Explanation of symbols

|          | Bleed                                      |
|----------|--------------------------------------------|
| Α        | Reading direction                          |
| $\vdash$ | Trimmed size                               |
| н        | Data format                                |
| ﴾        | We will cut/perforate your<br>product here |

--- Creasing/Folding

#### Please note:

Allow for trim allowance and safety margin according to instructions.

Arrange background graphics, images or graphics up to the edge of the data format. Tolerances may occur during production due to cutting, punching and folding processes. Printing data: Instructions and templates can be found under the menu item *Printing data* at **www.onlineprinters.ie**